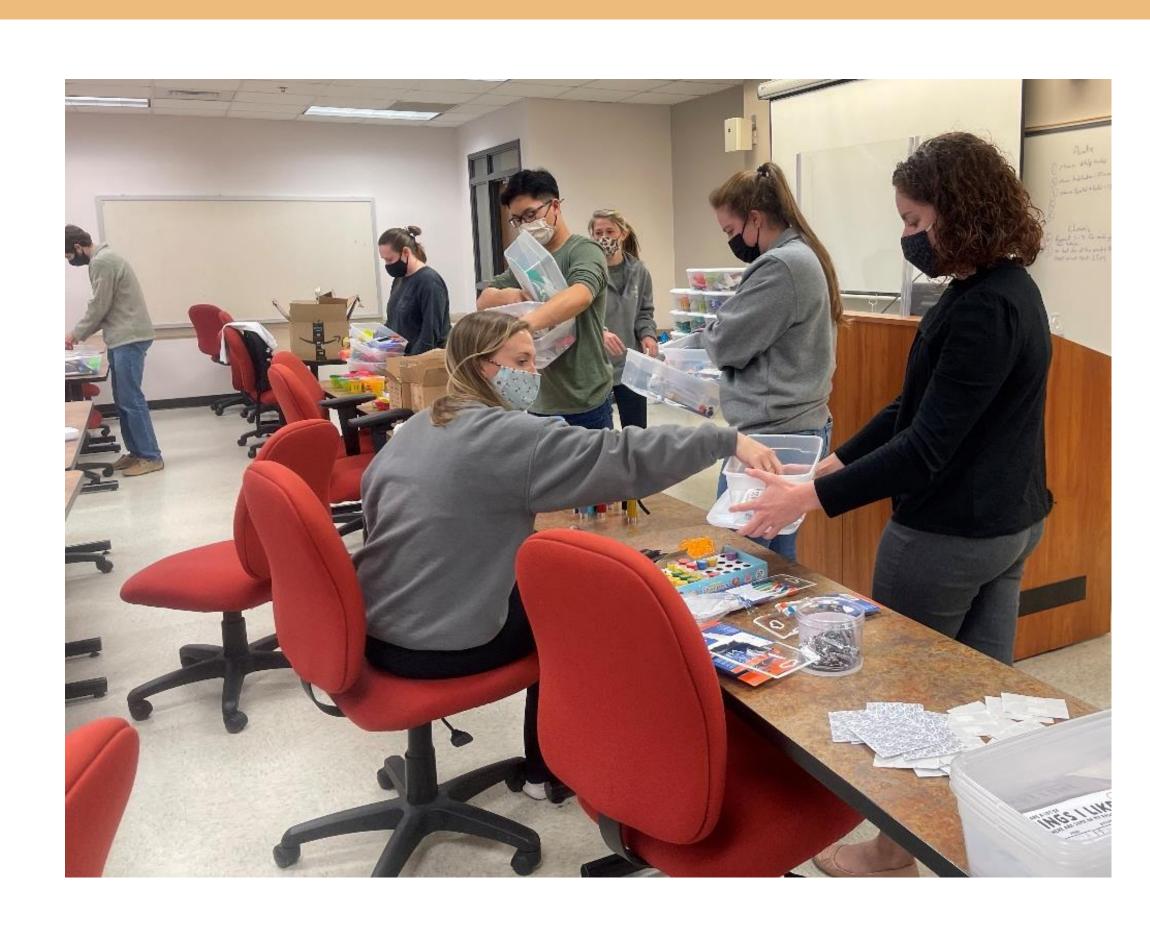

#### Methodology

Other CPFI student chapters can implement this project with these easy steps:

- (1) Decide how many boxes the chapter desires to pack.
- (2) Create a supplies list and budget.
- (3) Order required items. Consider asking for shoe box donations and care item donations to minimize the cost.
- (4) Organize a date for the packing event and send out a volunteer sign-up sheet for the potluck meal items.
- (5) Host the packing potluck event! During the event, consider making "pen pal" notes with Bible verses to include in the packages.
- (6) Pray over the boxes.
- (7) Deliver the packaged boxes to a local drop off center.

### Results

During the service event, Campbell University CPFI student members packed 36 Operation Christmas Child boxes, wrote personal letters included in each box, and prayed together over the boxes. After packaging, members fellowshipped together over a potluck dinner. This service event provided an opportunity for student CPFI members to serve Christ through evangelism and discipleship and advances our outreach ministries while making a global impact. Following the packing event, students fellowshipped together over a potluck meal.