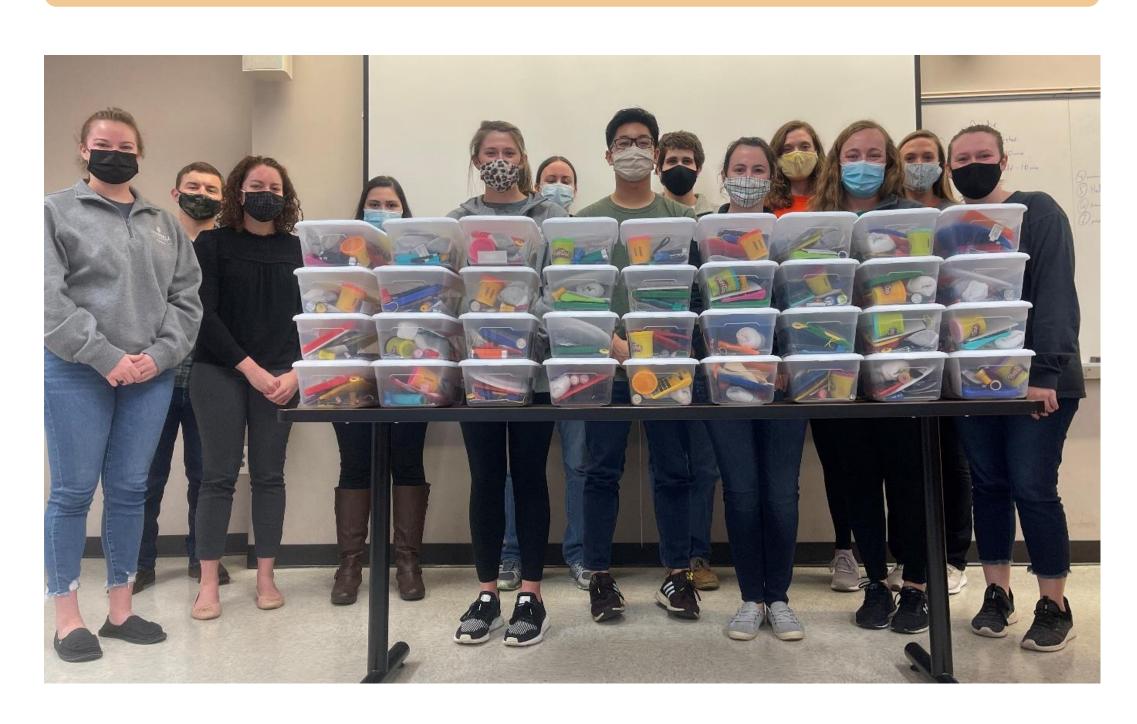

Our CPFI student chapter took the funds provided by the 2021 Hands and Feet Grant to package 36 Operation Christmas Child boxes for Samaritan's Purse.

### Results

During the service event, Campbell University CPFI student members packed 36 Operation Christmas Child boxes, wrote personal letters included in each box, and prayed together over the boxes. After packaging, members fellowshipped together over a potluck dinner. This service event provided an opportunity for student CPFI members to serve Christ through evangelism and discipleship and advances our outreach ministries while making a global impact. Following the packing event, students fellowshipped together over a potluck meal.

Through the support of the 2021 CPFI Hands and Feet Grant and in partnership with Samaritan's Purse, Campbell University's CPFI student chapter was able to impact the lives of 36 children in need across the world.